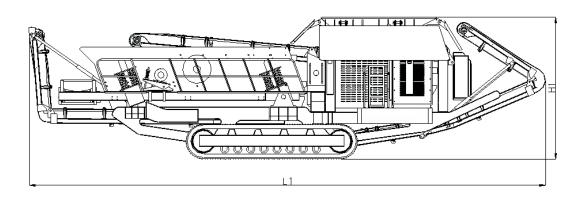

## **Technical Data:**

|                           | ltem                                      | Unit | Y2S1848L            | YGE69L | Y2S184F00 |
|---------------------------|-------------------------------------------|------|---------------------|--------|-----------|
| Dimension Data            | Width of two pedrail                      | mm   | 2990                | 2990   | 2990      |
|                           | Length of pedrail                         | mm   | 4250                | 4250   | 4250      |
|                           | Distance between middle<br>of two pedrail | mm   | 2390                | 2390   | 2390      |
|                           | Width of pedrail                          | mm   | 600                 | 600    | 600       |
|                           | Transporation length                      | mm   | 12500               | 13000  | 12000     |
|                           | Transporation width                       | mm   | 3150                | 3150   | 3150      |
|                           | Transportation height                     | mm   | 3500                | 3500   | 3600      |
|                           | Wokring length                            | mm   | 15800               | 15200  | 13800     |
|                           | Working width                             | mm   | 3150                | 3150   | 2900      |
|                           | Working height                            | mm   | 4500                | 4900   | 4100      |
|                           | Min. ground clearance                     | mm   | 320                 | 320    | 320       |
| Performance<br>parameters | Pressure flow                             |      | 28Mpa /<br>180L/Min |        |           |
|                           | Max.speed                                 | km/h | 1.39                |        |           |
|                           | Climbing slope                            | %    | 30                  |        |           |
|                           | Motor power                               | kw   | 100                 |        |           |
|                           | Rotary speed of engine                    | rpm  | 2100                |        |           |