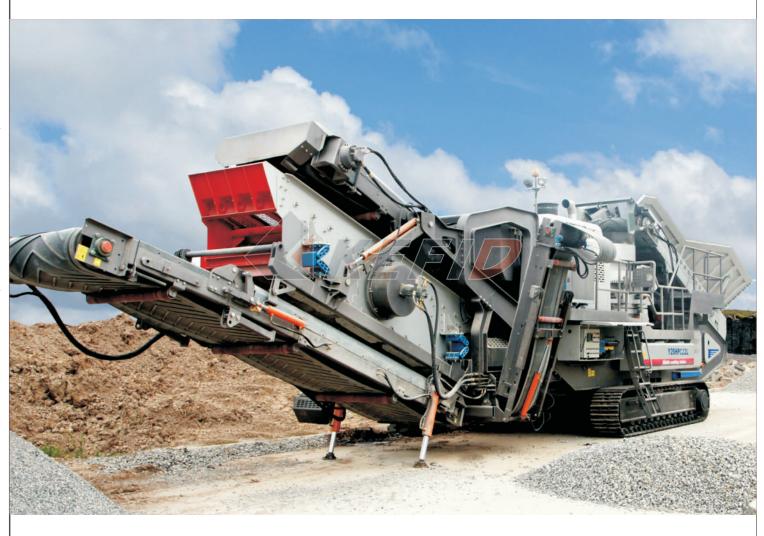

## **Brief Introduction:**

Crawler type mobile crushing & screening plant is designed and researched by our experienced engineers according to the customers' requirement. It is of high cost performance, reliable & beautiful structure. Its technology is as

### **Advantages:**

1. Perfect performance of Cummins diesel engine. It is low consumption, low noise, reliable performance. And we can equip a military cryogenic preheat starting device, so that the crushing plant can be started to work even the temperature is below 25 degrees centigrade;

2. The chassis adopts crawler rigid ship form structure. It is of high intensity, easy to be transported on the different landform like mountain and marsh.

3. It adopts the motor of high-torque and strong driving force. Crawler system adopts full-power variable open hydraulic system which is of excellent performance, high reliability. It is able to make full use of engine power. The main hydraulic components (pumps, valves, etc.) is imported from Japan.

4. Controlling system adopts imported and advanced servo system. It is easy and exact to be controlled to stepless crawl.

5. The crushing & screening plant adopts our company's advanced product. Its structure is compact. The screen is installed in 20 degree angle, so the screening is highly efficient.