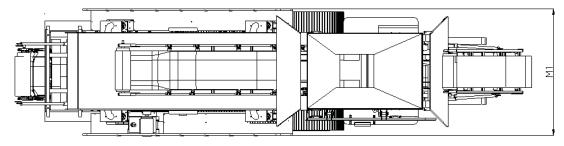

## **Technical Data:**

|                           | ltem                                      | Unit | Y2S1848L            | YGE69L | Y2S184F00 |
|---------------------------|-------------------------------------------|------|---------------------|--------|-----------|
| Dimension Data            | Width of two pedrail                      | mm   | 2990                | 2990   | 2990      |
|                           | Length of pedrail                         | mm   | 4250                | 4250   | 4250      |
|                           | Distance between middle<br>of two pedrail | mm   | 2390                | 2390   | 2390      |
|                           | Width of pedrail                          | mm   | 600                 | 600    | 600       |
|                           | Transporation length                      | mm   | 12500               | 13000  | 12000     |
|                           | Transporation width                       | mm   | 3150                | 3150   | 3150      |
|                           | Transportation height                     | mm   | 3500                | 3500   | 3600      |
|                           | Wokring length                            | mm   | 15800               | 15200  | 13800     |
|                           | Working width                             | mm   | 3150                | 3150   | 2900      |
|                           | Working height                            | mm   | 4500                | 4900   | 4100      |
|                           | Min. ground clearance                     | mm   | 320                 | 320    | 320       |
| Performance<br>parameters | Pressure flow                             |      | 28Mpa /<br>180L/Min |        |           |
|                           | Max.speed                                 | km/h | 1.39                |        |           |
|                           | Climbing slope                            | %    | 30                  |        |           |
|                           | Motor power                               | kw   | 100                 |        |           |
|                           | Rotary speed of engine                    | rpm  | 2100                |        |           |