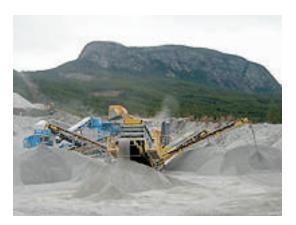

## **Brief Introduction:**

Crawler type mobile crushing & screening plant is designed and researched by our experienced engineers according to the customers' requirement. It is of high cost performance, reliable & beautiful structure. Its technology is as

advanced as the international level. It is widely used in road & bridge construction, metallurgy and other fields to crush and screen.