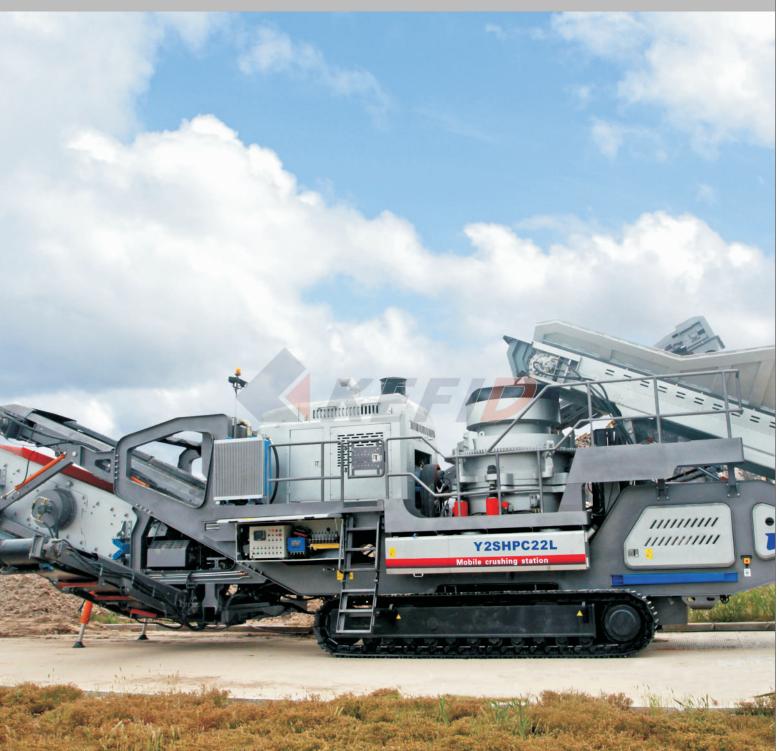

## **Brief Introduction:**

Crawler type mobile crushing & screening plant is designed and researched by our experienced engineers according to the customers' requirement. It is of high cost performance, reliable & beautiful structure. Its technology is as

### **Advantages:**

1. Perfect performance of Cummins diesel engine. It is low consumption, low noise, reliable performance. And we can equip a military cryogenic preheat starting device, so that the crushing plant can be started to work even the temperature is below 25 degrees centigrade;

2. The chassis adopts crawler rigid ship form structure. It is of high intensity, easy to be transported on the different landform like mountain and marsh.

3. It adopts the motor of high-torque and strong driving force. Crawler system adopts full-power variable open hydraulic system which is of excellent performance, high reliability. It is able to make full use of engine power. The main hydraulic components (pumps, valves, etc.) is imported from Japan.

4. Controlling system adopts imported and advanced servo system. It is easy and exact to be controlled to stepless crawl.

5. The crushing & screening plant adopts our company's advanced product. Its structure is compact. The screen is installed in 20 degree angle, so the screening is highly efficient.